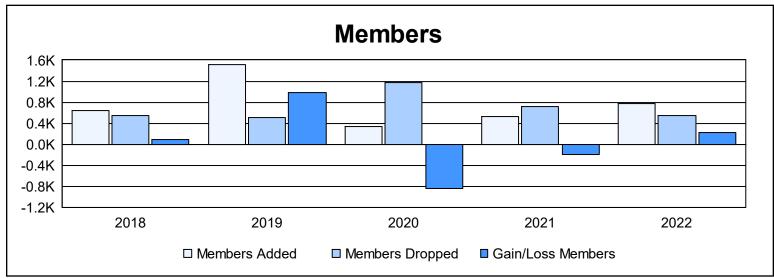

District 322 B1 As of June 2022 Cumulative

| Year      | New<br>Clubs | Dropped<br>Clubs | Gain/<br>Loss<br>Clubs | New<br>Members | Charter<br>Members | Reinstate<br>Members | Transfer<br>Members | Total<br>Member<br>Added | Total<br>Members<br>Dropped | Gain/<br>Loss<br>Members |
|-----------|--------------|------------------|------------------------|----------------|--------------------|----------------------|---------------------|--------------------------|-----------------------------|--------------------------|
| 2017-2018 | 11           | 6                | 5                      | 391            | 236                | 18                   | 0                   | 645                      | 549                         | 96                       |
| 2018-2019 | 16           | 1                | 15                     | 894            | 483                | 63                   | 65                  | 1,505                    | 514                         | 991                      |
| 2019-2020 | 6            | 9                | -3                     | 161            | 138                | 15                   | 16                  | 330                      | 1,178                       | -848                     |
| 2020-2021 | 9            | 12               | -3                     | 315            | 202                | 13                   | 1                   | 531                      | 719                         | -188                     |
| 2021-2022 | 11           | 5                | 6                      | 434            | 303                | 28                   | 2                   | 767                      | 538                         | 229                      |
| Average   | 11           | 7                | 4                      | 439            | 272                | 27                   | 17                  | 756                      | 700                         | 56                       |